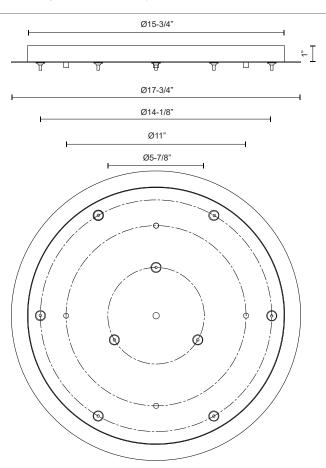

## **SPECIFICATION DETAILS**

| Fixture Dimensions | D17-3/4" x H1"                |
|--------------------|-------------------------------|
| Location           | Dry                           |
| Paint Finish       | BG01; BK01; BN01; CH01; WH01; |