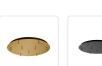

## **PENDANTS**















**PROJECT** 



CNP09AC-BG

Brushed Gold

CNP09AC-WH White

## **SPECIFICATION DETAILS**

| Fixture Dimensions | D17-3/4" x H1"                |
|--------------------|-------------------------------|
| Location           | Dry                           |
| Paint Finish       | BG01; BK01; BN01; CH01; WH01; |

- \* For custom options, consult factory for details.
- \* For warranty information, please visit www.kuzcolighting.com/warranty

## **DESCRIPTION**

Canopy system that allows you to combine selected line voltage pendants together on one canopy. Available in six finishes.





CANADA: 19054 28TH AVENUE - SURREY, BC V3Z 6M3 USA: 3035 E. LONE MOUNTAIN ROAD - LAS VEGAS, NV 89081

WWW.KUZCOLIGHTING.COM © 2017 KUZCO LIGHTING. ALL RIGHTS RESERVED.